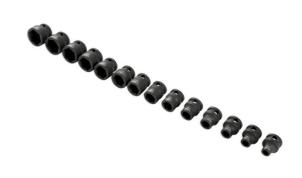

## Stubby Impact Socket Set 3/8"D 14pc

A full set of impact quality 3/8" square drive low profile sockets that includes all sizes from 6mm to 19mm. The shallow profile makes them ideal for use in areas where access is restricted. A good quality set manufactured from chrome molybdenum with a black phosphate finish for corrosion resistance. Designed for use with air/electric impact guns. A practical problem-solving set to have round the workshop.

## **Additional Information**

- Socket sizes: 6, 7, 8, 9, 10, 11, 12, 13, 14, 15, 16, 17, 18, 19mm.
- 3/8"D x Single Hex (6pt) x 22.5mm deep.
- · Manufactured from chrome molybdenum with black phosphate finish.
- · Supplied on a socket rail for safe storage.