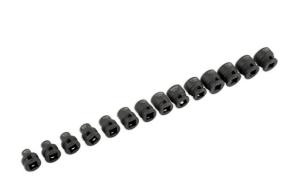

## Stubby Impact Socket Set 3/8"D 14pc

A full set of impact quality 3/8" square drive low profile sockets that includes all sizes from 6mm to 19mm. The shallow profile makes them ideal for use in areas where access is restricted. A good quality set manufactured from chrome molybdenum with a black phosphate finish for corrosion resistance. Designed for use with air/electric impact guns. A practical problem-solving set to have round the workshop.

## **Additional Information**

- Socket sizes: 6, 7, 8, 9, 10, 11, 12, 13, 14, 15, 16, 17, 18, 19mm.
- 3/8"D x Single Hex (6pt) x 22.5mm deep.
- · Manufactured from chrome molybdenum with black phosphate finish.
- · Supplied on a socket rail for safe storage.